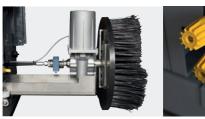

#### HORIZONTAL BRUSH

- Electric lifting with Frequency Converter
- Rotation and electronic power control by Frequency Converter
- Stainless steel guides
- Tow hook safety devices

#### VERTICAL BRUSHES

- Single-beam guide in galvanized steel
- Rotation and electronic power control by Frequency Converter
- Double brushing on the front
- and back of the car
- Lateral tilt and locking by
- a pneumatic cylinder
- Tow hook safety devices