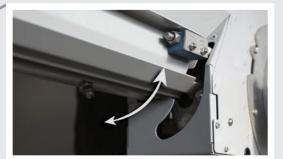

#### MAXIMUM SAFETY

Belts loosening detection. Fall prevention system of the drying blade (with spring-loaded hook) and of the horizontal brush.

#### SENSIBLE SAFETY DEVICES

They guarantee a timely stop of the gantry in the event of contact with an object or person in the area where the car is being washed.