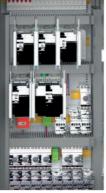

#### STANDARD EQUIPMENT

- Hydraulic system with solenoid valves and dedicated ramps
- Dosing pump for shampoo
- Dosing pump for wax
- 5 Frequency Converters
- Self-Service preset fully integrated into the machine electronics

### HIGH PRESSURE PUMPS CABINET/RACK

High pressure pumps system 84 lt/min (2x42) - 80 bar with tank, fitted in insulated stainless steel rack or cabinet.