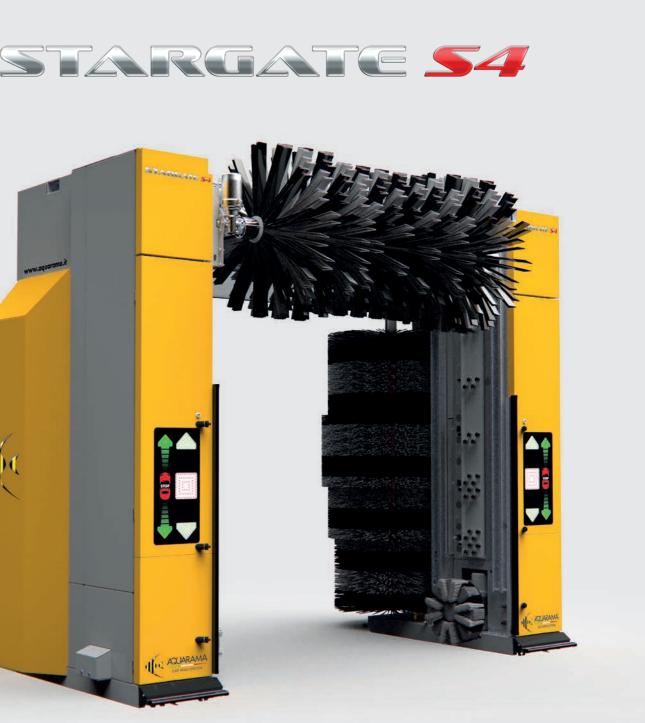

#### TRAFFIC LIGHT

Led traffic light, completely deep in sealant resin, controlled by photocells or platform. The green arrows and the red stop provide the help for a perfect positioning of the vehicle.

#### NEW CONCEPT ELECTRIC MOTORS

Body in Anti-corrosion alloy and stainless steel shaft.

Image for illustrative purposes only. Machine shown with optional features.

#### **2 POSITIONS TILTING FLAP**

It allows a better care of car drying, in particular in the rear of the car.

#### HORIZONTAL BRUSH

- Electric lifting with Frequency Converter
- Rotation and electronic power control by Frequency Converter
- Stainless steel guides
- Tow hook safety devices

#### VERTICAL BRUSHES

- Single-beam guide in galvanized steel
- Rotation and electronic power control by Frequency Converter
- Double brushing on the front
- and back of the car
- Lateral tilt and locking by
- a pneumatic cylinder
- Tow hook safety devices