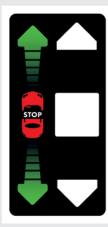

#### TRAFFIC LIGHT

Led traffic light, completely deep in sealant resin, controlled by photocells or platform. The green arrows and the red stop provide the help for a perfect positioning of the vehicle.