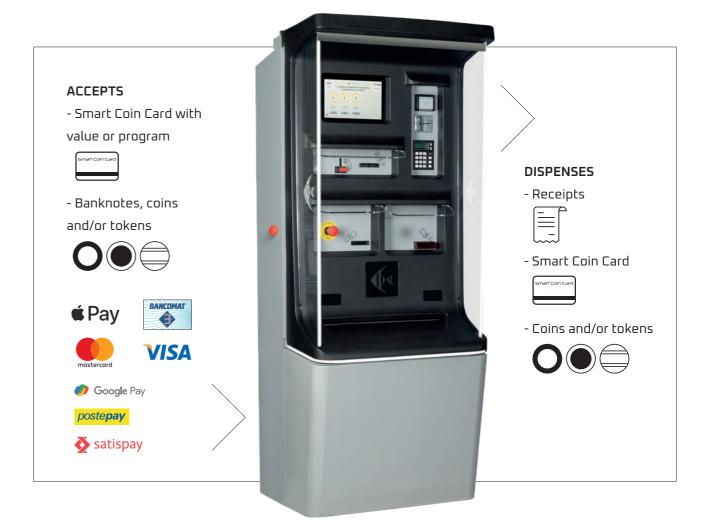

## AquaPay Self-Service Payment Systems

Control terminal designed for simple and intuitive use, made with material and finishes burglar-proof to make the Self-Service car wash operational 24 hours a day.

Possibility for the manager to configure each pass to create customized programs.

Possibility for the end customer to add any optional extras to the selected basic wash.

| MACHINE DIMENSIONS / Measurements in mm |                           |        |        |        |        |
|-----------------------------------------|---------------------------|--------|--------|--------|--------|
| WASHING HEIGHT                          | 2.100                     | 2.300  | 2.500  | 2.800  | 3.100  |
| WORKING HEIGHT                          | 2.975                     | 3.140  | 3.340  | 3.640  | 3.940  |
| RESTING HEIGHT                          | 2.975                     | 2.975  | 3.175  | 3.475  | 3.775  |
| MACHINE HEIGHT WITH DISMANTLED FEET     | 2.330                     | 2.330  | 2.530  | 2.830  | -      |
| MACHINE WIDTH                           | 3.560 - 3.760*            |        |        |        |        |
| SPLASH GUARD WIDTH                      | 3.880                     |        |        |        |        |
| USEFUL PASSAGE WIDTH                    | 2.520                     |        |        |        |        |
| MACHINE DEPTH                           | 2.000                     |        |        |        |        |
| MACHINE WEIGHT                          | 1.800                     | 1.800  | 2.000  | 2.200  | 2.400  |
| RAIL GAUGE                              | 3.000 (2.700-2.800-2.854) |        |        |        |        |
| RAIL LENGTH                             | 10.000                    | 10.000 | 10.000 | 12.000 | 12.000 |
|                                         |                           |        |        |        |        |