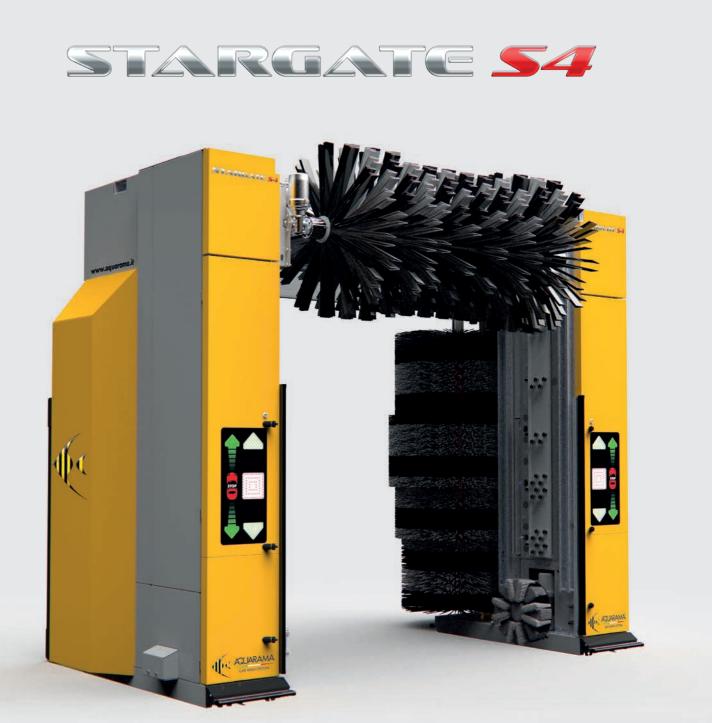

#### MAXIMUM SAFETY

Belts loosening detection. Fall prevention system of the drying blade (with spring-loaded hook) and of the horizontal brush.

#### TRAFFIC LIGHT

Led traffic light, completely deep in sealant resin, controlled by photocells or platform. The green arrows and the red stop provide the help for a perfect positioning of the vehicle.

#### WHEEL WASH

Availability of telescopic disc wheel washers with stainless steel structure and bristles Twister 21" or in a rotating high pressure version assisted by the dispensing of a highly concentrated chemical product.

#### FREQUENCY CONVERTER ON BRUSHES ROTATION

.....

High control of the rotation and the relative constancy of the movement of the brushes on the vehicle.

AJUARAN

#### NEW CONCEPT ELECTRIC MOTORS

Body in Anti-corrosion alloy and stainless steel shaft.

Image for illustrative purposes only. Machine shown with optional features.

#### **2 POSITIONS TILTING FLAP**

It allows a better care of car drying, in particular in the rear of the car.

#### HIGH PRESSURE PUMP ON BOARD

42 lt/min - 80 bar integrated into the body of the gantry for an easier assembly and an excellent washing.

#### SENSIBLE SAFETY DEVICES

They guarantee a timely stop of the gantry in the event of contact with an object or person in the area where the car is being washed.

#### STRUCTURE

- Frame in galvanized and painted steel
- Upper fairing in in galvanized and painted steel
- Direct portal towing with Frequency Converter
- High-strength aeronautical type nailing
- Stainless steel bolts

#### DRYING

- Horizontal blade in painted steel to follow the profile
- Electric lifting with Frequency Converter
- Stainless steel quides
- Lateral drying 2 electric fans (OPTIONAL)
- Anti-fall safety system

#### HORIZONTAL BRUSH

- Electric lifting with Frequency Converter
- Rotation and electronic power control by Frequency Converter
- Stainless steel guides
- Tow hook safety devices

#### STANDARD EQUIPMENT

- Hydraulic system with solenoid valves and dedicated ramps
- Dosing pump for shampoo
- Dosing pump for wax
- 5 Frequency Converters
- Self-Service preset fully integrated into the machine electronics

#### VERTICAL BRUSHES

- Single-beam guide in galvanized steel
- Rotation and electronic power control by Frequency Converter
- Double brushing on the front
- and back of the car
- Lateral tilt and locking by
- a pneumatic cylinder
- Tow hook safety devices

#### LOW MAINTENANCE THANKS TO SELFLUBRICATING MATERIALS

Innovative materials for silent movements requiring no lubrication or maintenance.

### HIGH PRESSURE PUMPS CABINET/RACK

High pressure pumps system 84 lt/min (2x42) - 80 bar with tank, fitted in insulated stainless steel rack or cabinet.