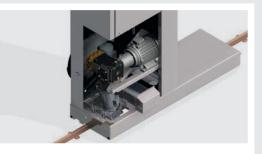

### HIGH PRESSURE PUMPS CABINET/RACK

High pressure pumps system 84 lt/min (2x42) - 80 bar with tank, fitted in insulated stainless steel rack or cabinet.

#### HIGH PRESSURE PUMP ON BOARD

42 lt/min - 80 bar integrated into the body of the gantry for an easier assembly and an excellent washing.