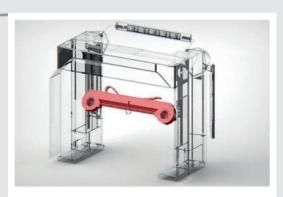

# Aquarama for those who love design

The Stargate S7 gantry is the perfect answer for those looking for a washing machine that combines elegance, advanced technology and a high-quality experience. With a minimalist but refined design, this gantry is designed to offer exceptional performance, ease of maintenance and unparalleled efficiency.

### **DESIGN**

A perfect fusion of modernity and functionality. The clean, futuristic and dynamic lines, typical of Aquarama gantries, are enhanced by the new X-Line cladding, which combines aesthetics and practicality in a single solution.