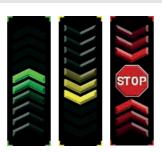

#### TRAFFIC LIGHTS

- Traffic light composed of multicolor led panels
- Possibility of 1 or 2 modules
- Possibility of writing AHEAD and BACK on 2 modules