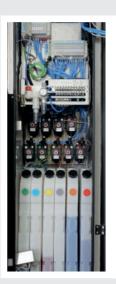

### CHEMICAL DISPENSING GROUP

- Double nozzles for front and back dispensing
- Excellent dispensing
- Openable support cover for easy maintenance