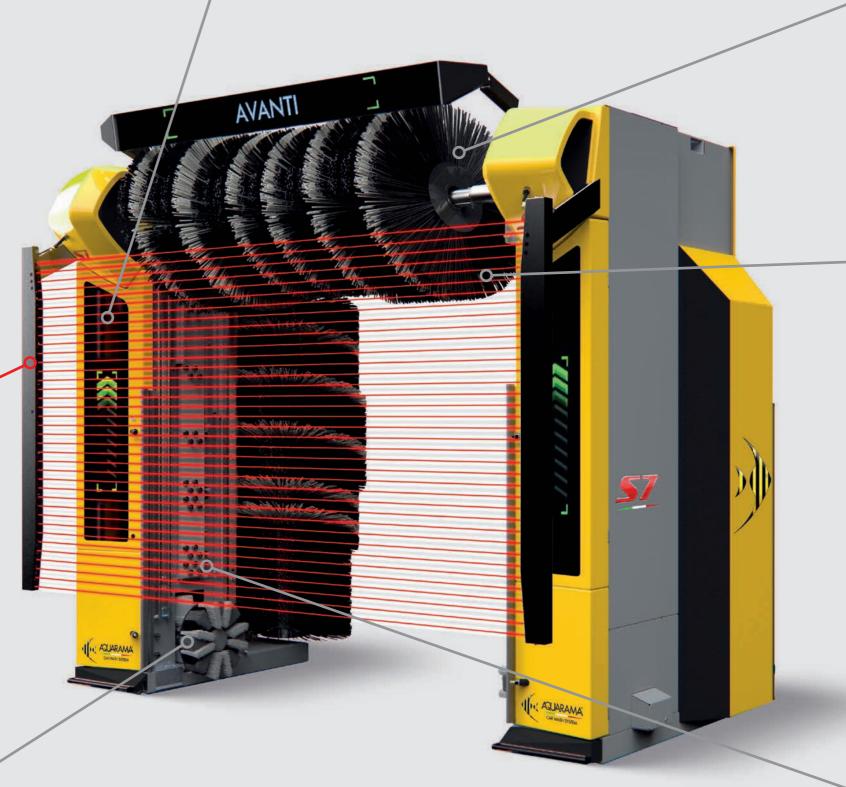

# Aquarama for those who love design

The Stargate S7 gantry is the perfect answer for those looking for a washing machine that combines elegance, advanced technology and a high-quality experience. With a minimalist but refined design, this gantry is designed to offer exceptional performance, ease of maintenance and unparalleled efficiency.

### **DESIGN**

A perfect fusion of modernity and functionality. The clean, futuristic and dynamic lines, typical of Aquarama gantries, are enhanced by the new X-Line cladding, which combines aesthetics and practicality in a single solution.

**Cutting-edge technology:** two elegant vertical led Wall on the doors and a horizontal one on the upper part add a touch of high-tech. A gantry that is not only a work of technology, but also an icon of style.

Every detail has been designed to guarantee efficiency and performance, offering a washing experience that achieves its objectives.