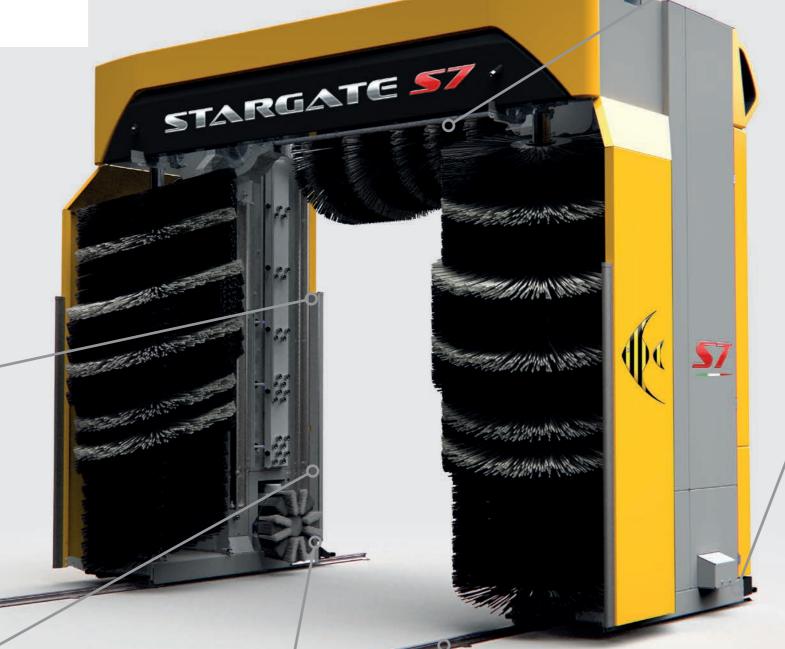

# Aquarama for those who love design

The Stargate S7 gantry is the perfect answer for those looking for a washing machine that combines elegance, advanced technology and a high-quality experience. With a minimalist but refined design, this gantry is designed to offer exceptional performance, ease of maintenance and unparalleled efficiency.

### **DESIGN**

A perfect fusion of modernity and functionality. The clean, futuristic and dynamic lines, typical of Aquarama gantries, are enhanced by the new X-Line cladding, which combines aesthetics and practicality in a single solution.

**Cutting-edge technology:** two elegant vertical led Wall on the doors and a horizontal one on the upper part add a touch of high-tech. A gantry that is not only a work of technology, but also an icon of style.

#### STARGUIDE TUBES

- Stainless steel wheel guide tubes available in the following lengths:6, 9, 12 mt"
- The leds on the wheel guide tubes, coordinated with the traffic light, facilitate movements during the vehicle positioning phase
- The Multicolor leds accompany the entire wash cycle

### WAVETECH BRUSHES (OPTIONAL)

- Greater cleaning power
- Cleaning of critical areas
- Uniform washing
- Incredible delicacy
- Self-cleaning effect
- Quick drying
- Breathtaking look