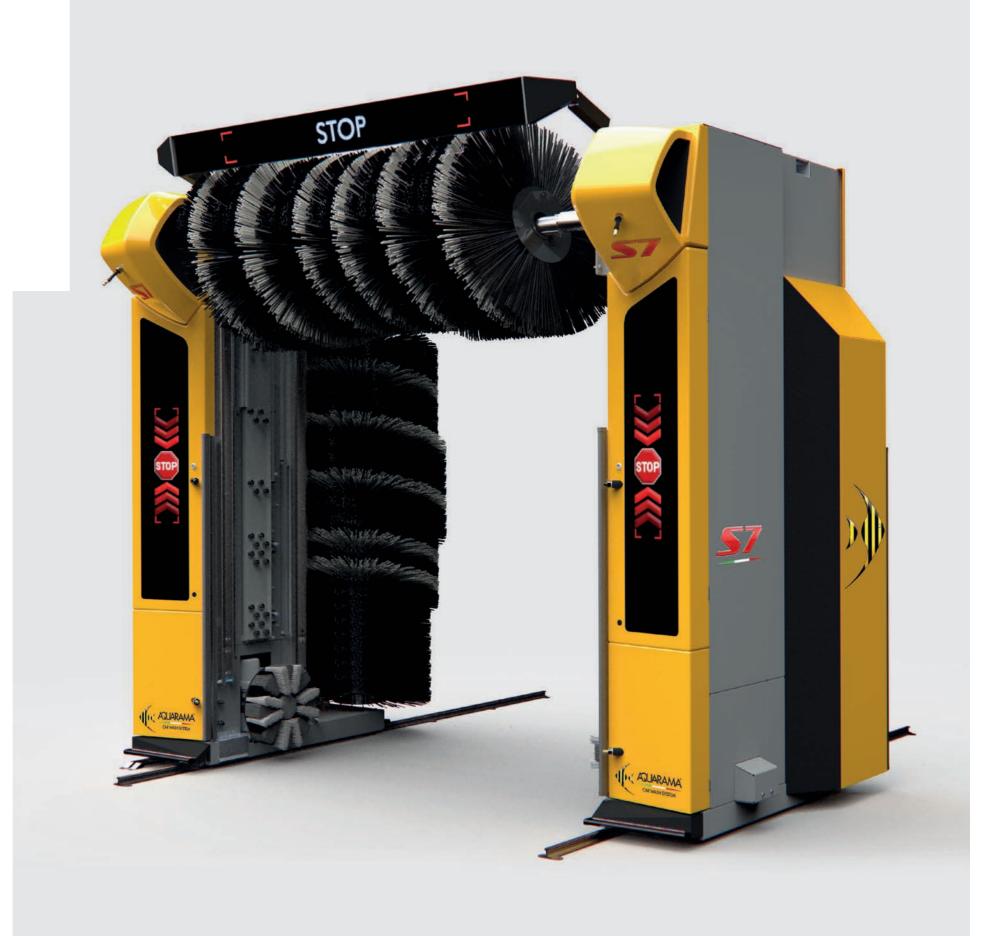

# Aquarama for those who love design

The Stargate S7 gantry is the perfect answer for those looking for a washing machine that combines elegance, advanced technology and a high-quality experience. With a minimalist but refined design, this gantry is designed to offer exceptional performance, ease of maintenance and unparalleled efficiency.

### **DESIGN**

A perfect fusion of modernity and functionality. The clean, futuristic and dynamic lines, typical of Aquarama gantries, are enhanced by the new X-Line cladding, which combines aesthetics and practicality in a single solution.

**Cutting-edge technology:** two elegant vertical led Wall on the doors and a horizontal one on the upper part add a touch of high-tech. A gantry that is not only a work of technology, but also an icon of style.