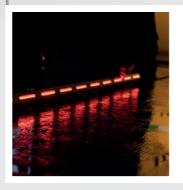

### **RAINFOAM KIT**

The Rainfoam foam arch creates a sensory experience for washing your car. A shower of foam covers the car uniformly while waiting for the high-pressure wash.

The multicolor led bar accompanies the entire pre-wash phase.

#### STARGUIDE TUBES

- Stainless steel wheel guide tubes available in the following lengths:6, 9, 12 mt"
- The leds on the wheel guide tubes, coordinated with the traffic light, facilitate movements during the vehicle positioning phase
- The Multicolor leds accompany the entire wash cycle