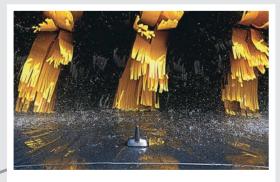

### WAVETECH BRUSHES (OPTIONAL)

- Greater cleaning power
- Cleaning of critical areas
- Uniform washing
- Incredible delicacy
- Self-cleaning effect
- Quick drying
- Breathtaking look