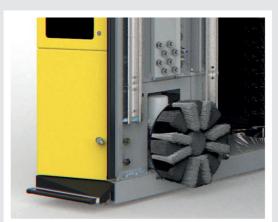

### WAVETECH BRUSHES (OPTIONAL)

- Greater cleaning power
- Cleaning of critical areas
- Uniform washing
- Incredible delicacy
- Self-cleaning effect
- Quick drying
- Breathtaking look