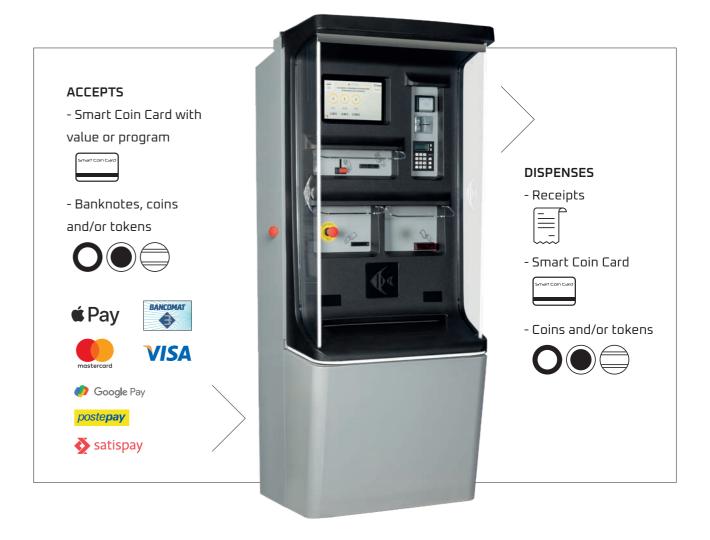

# AquaPay Self-Service Payment Systems

Control terminal designed for simple and intuitive use, made with material and finishes burglar-proof to make the Self-Service car wash operational 24 hours a day.

Possibility for the manager to configure each pass to create customized programs.

Possibility for the end customer to add any optional extras to the selected basic wash.

| MACHINE DIMENSIONS / Measurements in mm |                               |        |        |        |  |
|-----------------------------------------|-------------------------------|--------|--------|--------|--|
| WASHING HEIGHT                          | 2.100                         | 2.300  | 2.500  | 2.800  |  |
| WORKING HEIGHT                          | 2.975                         | 3.140  | 3.340  | 3.640  |  |
| RESTING HEIGHT                          | 2.975                         | 2.975  | 3.175  | 3.475  |  |
| MACHINE HEIGHT WITH DISMANTLED FEET     | 2.330                         | 2.330  | 2.530  | 2.830  |  |
| MACHINE WIDTH                           | 3.560 - 3.760*                |        |        |        |  |
| SPLASH GUARD WIDTH                      | 3.880                         |        |        |        |  |
| USEFUL PASSAGE WIDTH                    | 2.520                         |        |        |        |  |
| MACHINE DEPTH                           | 2.160                         |        |        |        |  |
| MACHINE WEIGHT                          | 1.800                         | 1.800  | 2.000  | 2.200  |  |
| RAIL GAUGE                              | 3.000 (2.700 - 2.800 - 2.854) |        |        |        |  |
| RAIL LENGTH                             | 10.000                        | 10.000 | 10.000 | 12.000 |  |