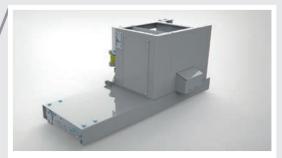

# Aquarama for those who love design

The Stargate S7 gantry is the perfect answer for those looking for a washing machine that combines elegance, advanced technology and a high-quality experience. With a minimalist but refined design, this gantry is designed to offer exceptional performance, ease of maintenance and unparalleled efficiency.

### **DESIGN**

A perfect fusion of modernity and functionality. The clean, futuristic and dynamic lines, typical of Aquarama gantries, are enhanced by the new X-Line cladding, which combines aesthetics and practicality in a single solution.